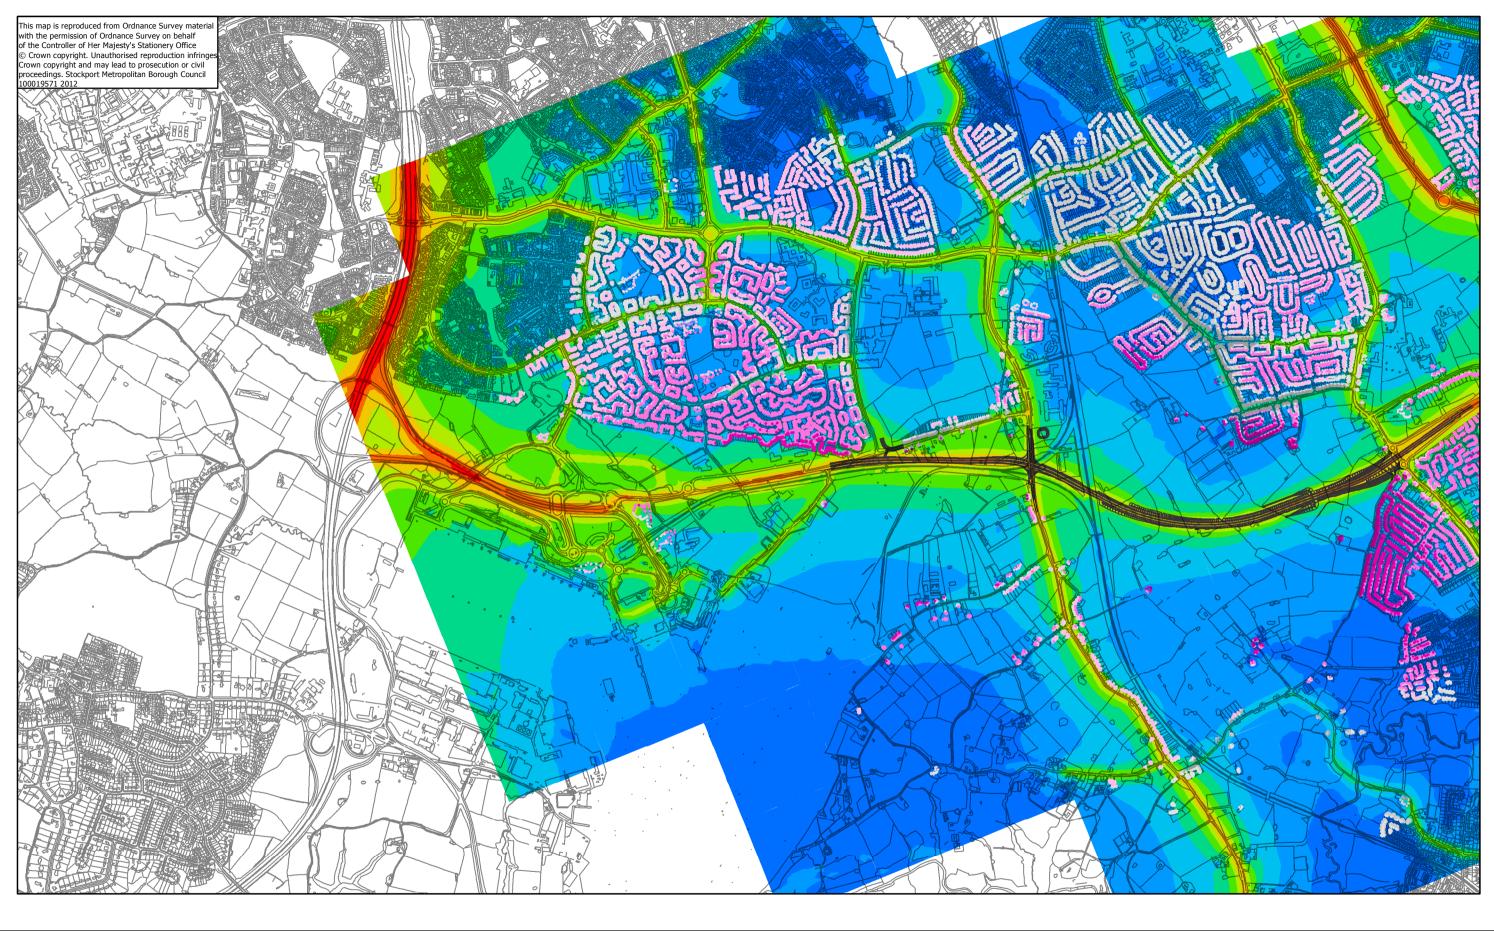

## www.semmms.info

STOPFORD HOUSE STOCKPORT SK1 3XE TEL: 0161 474 4351 FAX: 0161 474 4833

| ing ritte |                            |
|-----------|----------------------------|
|           | Emerging Preferred Scheme  |
|           | 2017 Forecast Noise Levels |

2017 Noise Levels With Scheme
LA10, 18hr, dB

<45

45 - 50

50 - 55

55 - 60

60 - 65

65 - 70

70 - 75