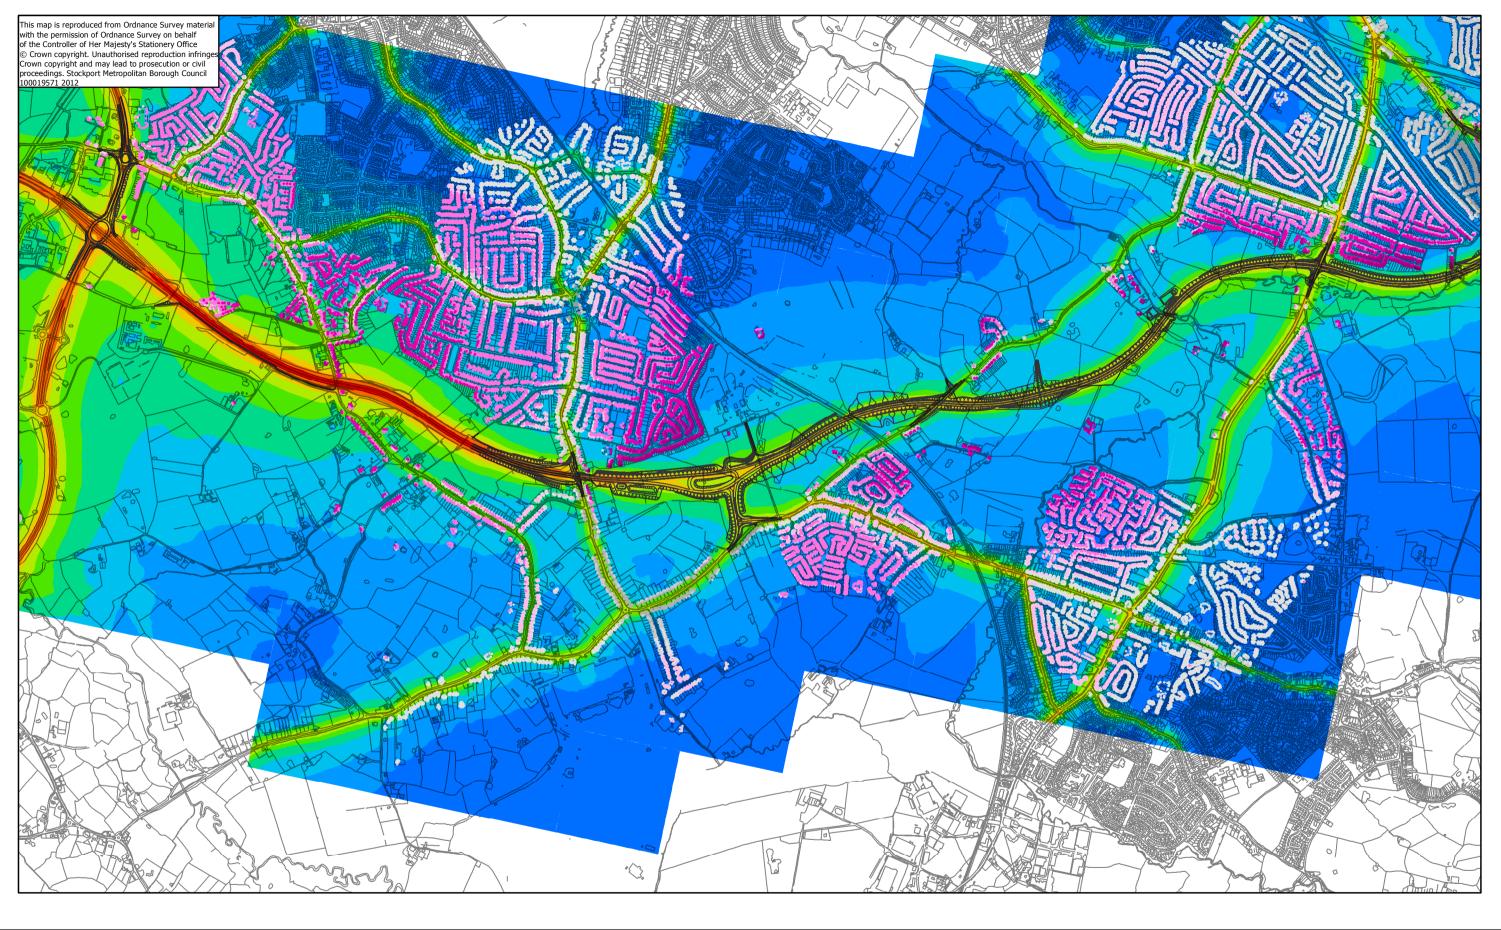

|                                                                                                       | www.commmc.info                                                                                     | Drawing Title<br>Emerging Preferred Scheme |         |           |                  | Logond                                                                                    |                                                                                                                            |    |                |                  |               |                |  |
|-------------------------------------------------------------------------------------------------------|-----------------------------------------------------------------------------------------------------|--------------------------------------------|---------|-----------|------------------|-------------------------------------------------------------------------------------------|----------------------------------------------------------------------------------------------------------------------------|----|----------------|------------------|---------------|----------------|--|
|                                                                                                       | www.semmms.info                                                                                     |                                            |         |           | ast Noise Levels | Legend<br>Change (2017 without scheme compared to<br>2017 with scheme) in Noise Level, dB | 2017 Noise Levels With Scheme<br>LA10, 18hr, dB<br>< <45<br>45 - 50<br>50 - 55<br>55 - 60<br>60 - 65<br>65 - 70<br>70 - 75 |    | Drawn<br>WN    | Engineer<br>WN   | Checked<br>HR | Approved<br>HR |  |
| semms                                                                                                 |                                                                                                     | Drawn                                      | Checked | Date Re   | Revision Details | < -5<br>-53<br>-31                                                                        |                                                                                                                            |    | Date 31/5/13   | Date 31/5/13     | Date 31/5/13  | Date 31/5/13   |  |
|                                                                                                       | STOCKPORT MANCHESTER Cheshire East<br>Envolution School Council<br>Stopport House<br>Stopport House |                                            |         | 31/5/13 0 |                  | -1-0<br>0-1<br>1-3<br>3-5                                                                 |                                                                                                                            | ľ. | Scale 1:18,000 |                  |               |                |  |
| Jim McMahon BSc. C.Eng. MICE STOCKPORT SK1 3XE   SERVICE DIRECTOR, MAJOR PROJECTS TEL : 0161 474 4351 |                                                                                                     |                                            |         |           |                  | ● 5 10<br>● 10 >                                                                          | 75 - 80<br>80 >                                                                                                            | 1  | Drawing No.    | 032775-NOI-S2C-A | 3 - P3 / 5    |                |  |