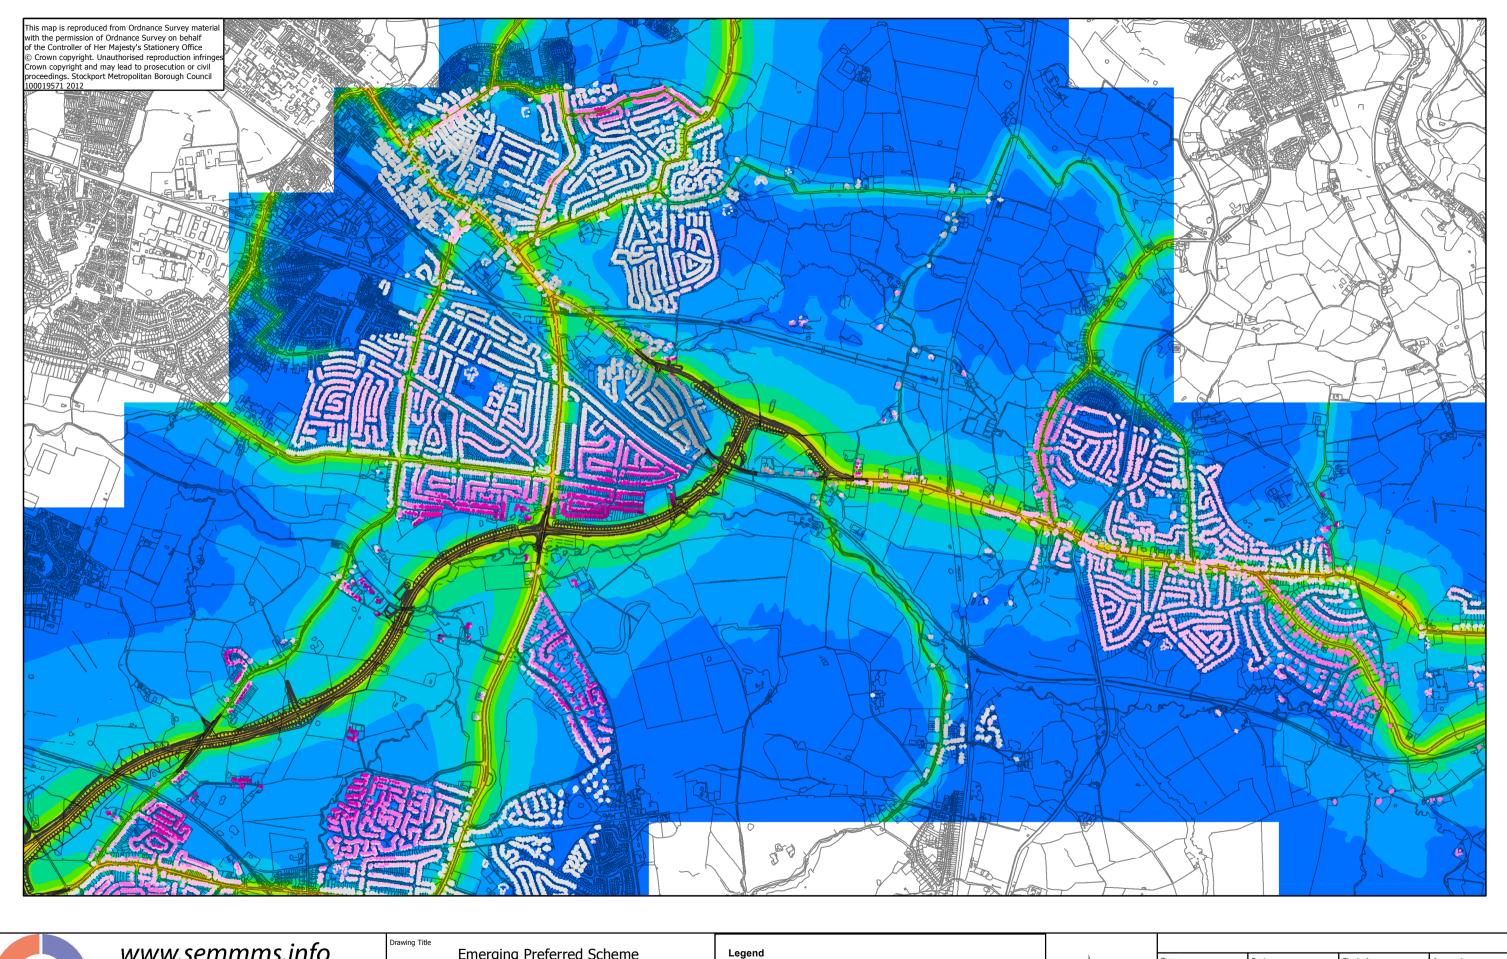

## Emerging Preferred Scheme 2017 Forecast Noise Levels

|                       | Drawn | Checked | Date    | Rev. | Revision Details |
|-----------------------|-------|---------|---------|------|------------------|
| SE<br>XE<br>51<br>333 | WN    | HR      | 31/5/13 | 0    |                  |

2017 Noise Levels With Scheme LA10, 18hr, dB <a><45</a> 45 - 50 50 - 55

Drawing No.

| Drawn | WN      | Engineer<br>WN | Checked HR   | Approved HR  |
|-------|---------|----------------|--------------|--------------|
| Date  | 31/5/13 | Date 31/5/13   | Date 31/5/13 | Date 31/5/13 |
| Scale |         | 1:18,000       |              |              |