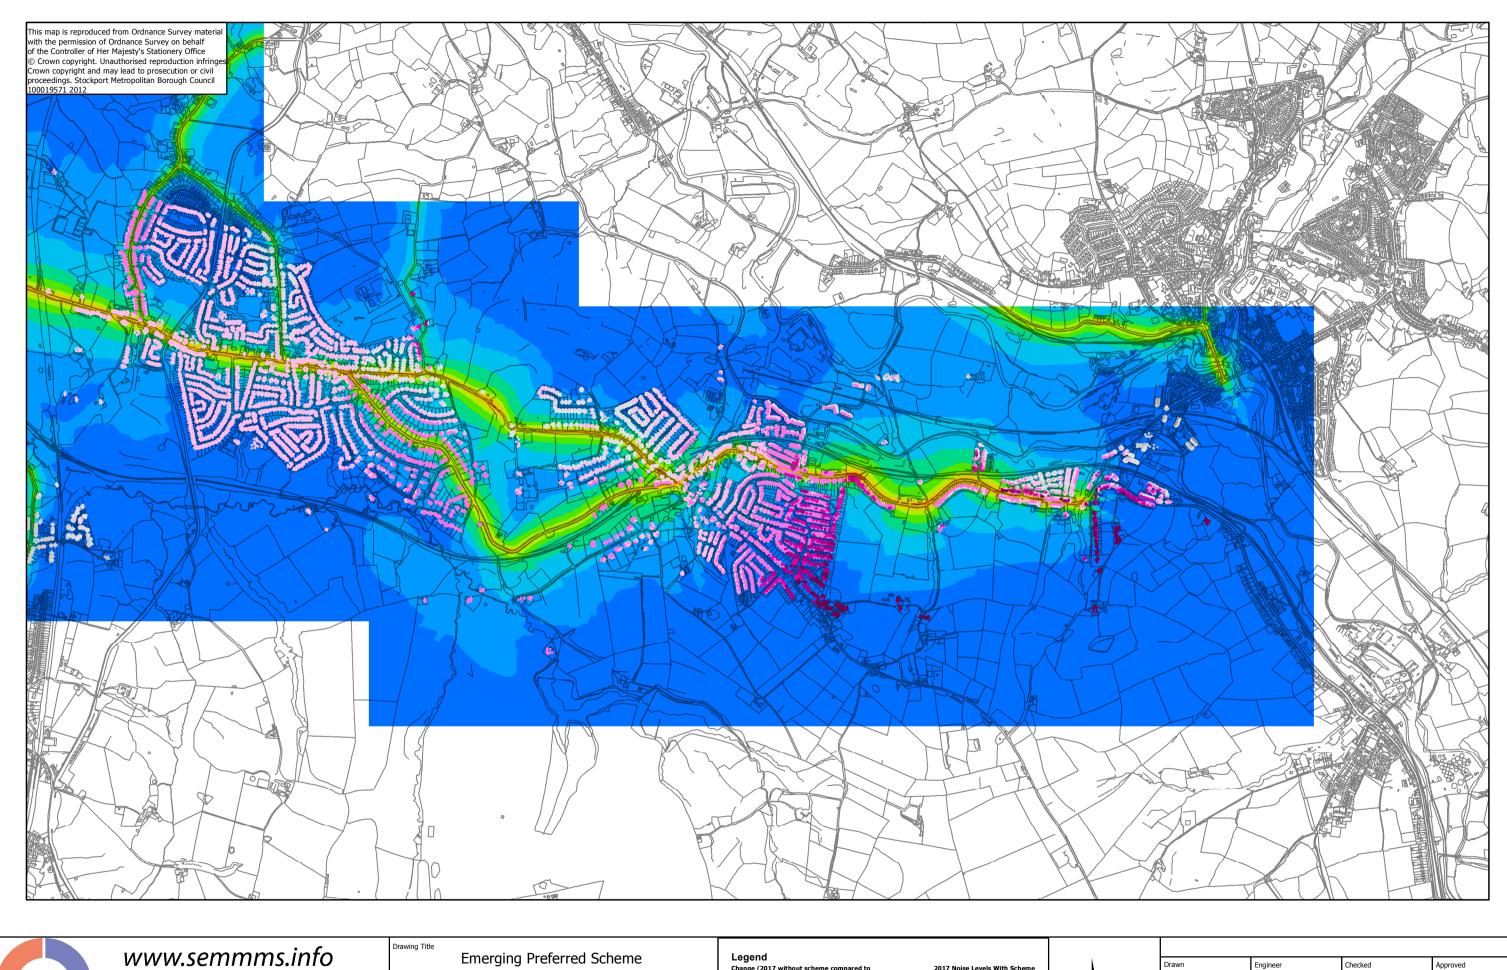

## 2017 Forecast Noise Levels

| Drawn | Checked | Date    | Rev. | Revision Details |
|-------|---------|---------|------|------------------|
| WN    | HR      | 31/5/13 | 0    |                  |
|       |         |         |      |                  |
|       |         |         |      |                  |

| 017 | with scheme) |
|-----|--------------|
|     | < -5         |
|     | -53          |
|     | -31          |
|     | -1 0         |
| •   | 0 1          |
|     | 1 3          |
| _   |              |

2017 Noise Levels With Scheme LA10, 18hr, dB <a><45</a> 45 - 50 50 - 55

| WN      | Engineer<br>WN | Checked HR   | Approved HR  |
|---------|----------------|--------------|--------------|
| 31/5/13 | Date 31/5/13   | Date 31/5/13 | Date 31/5/13 |
|         | 1:18,000       |              |              |