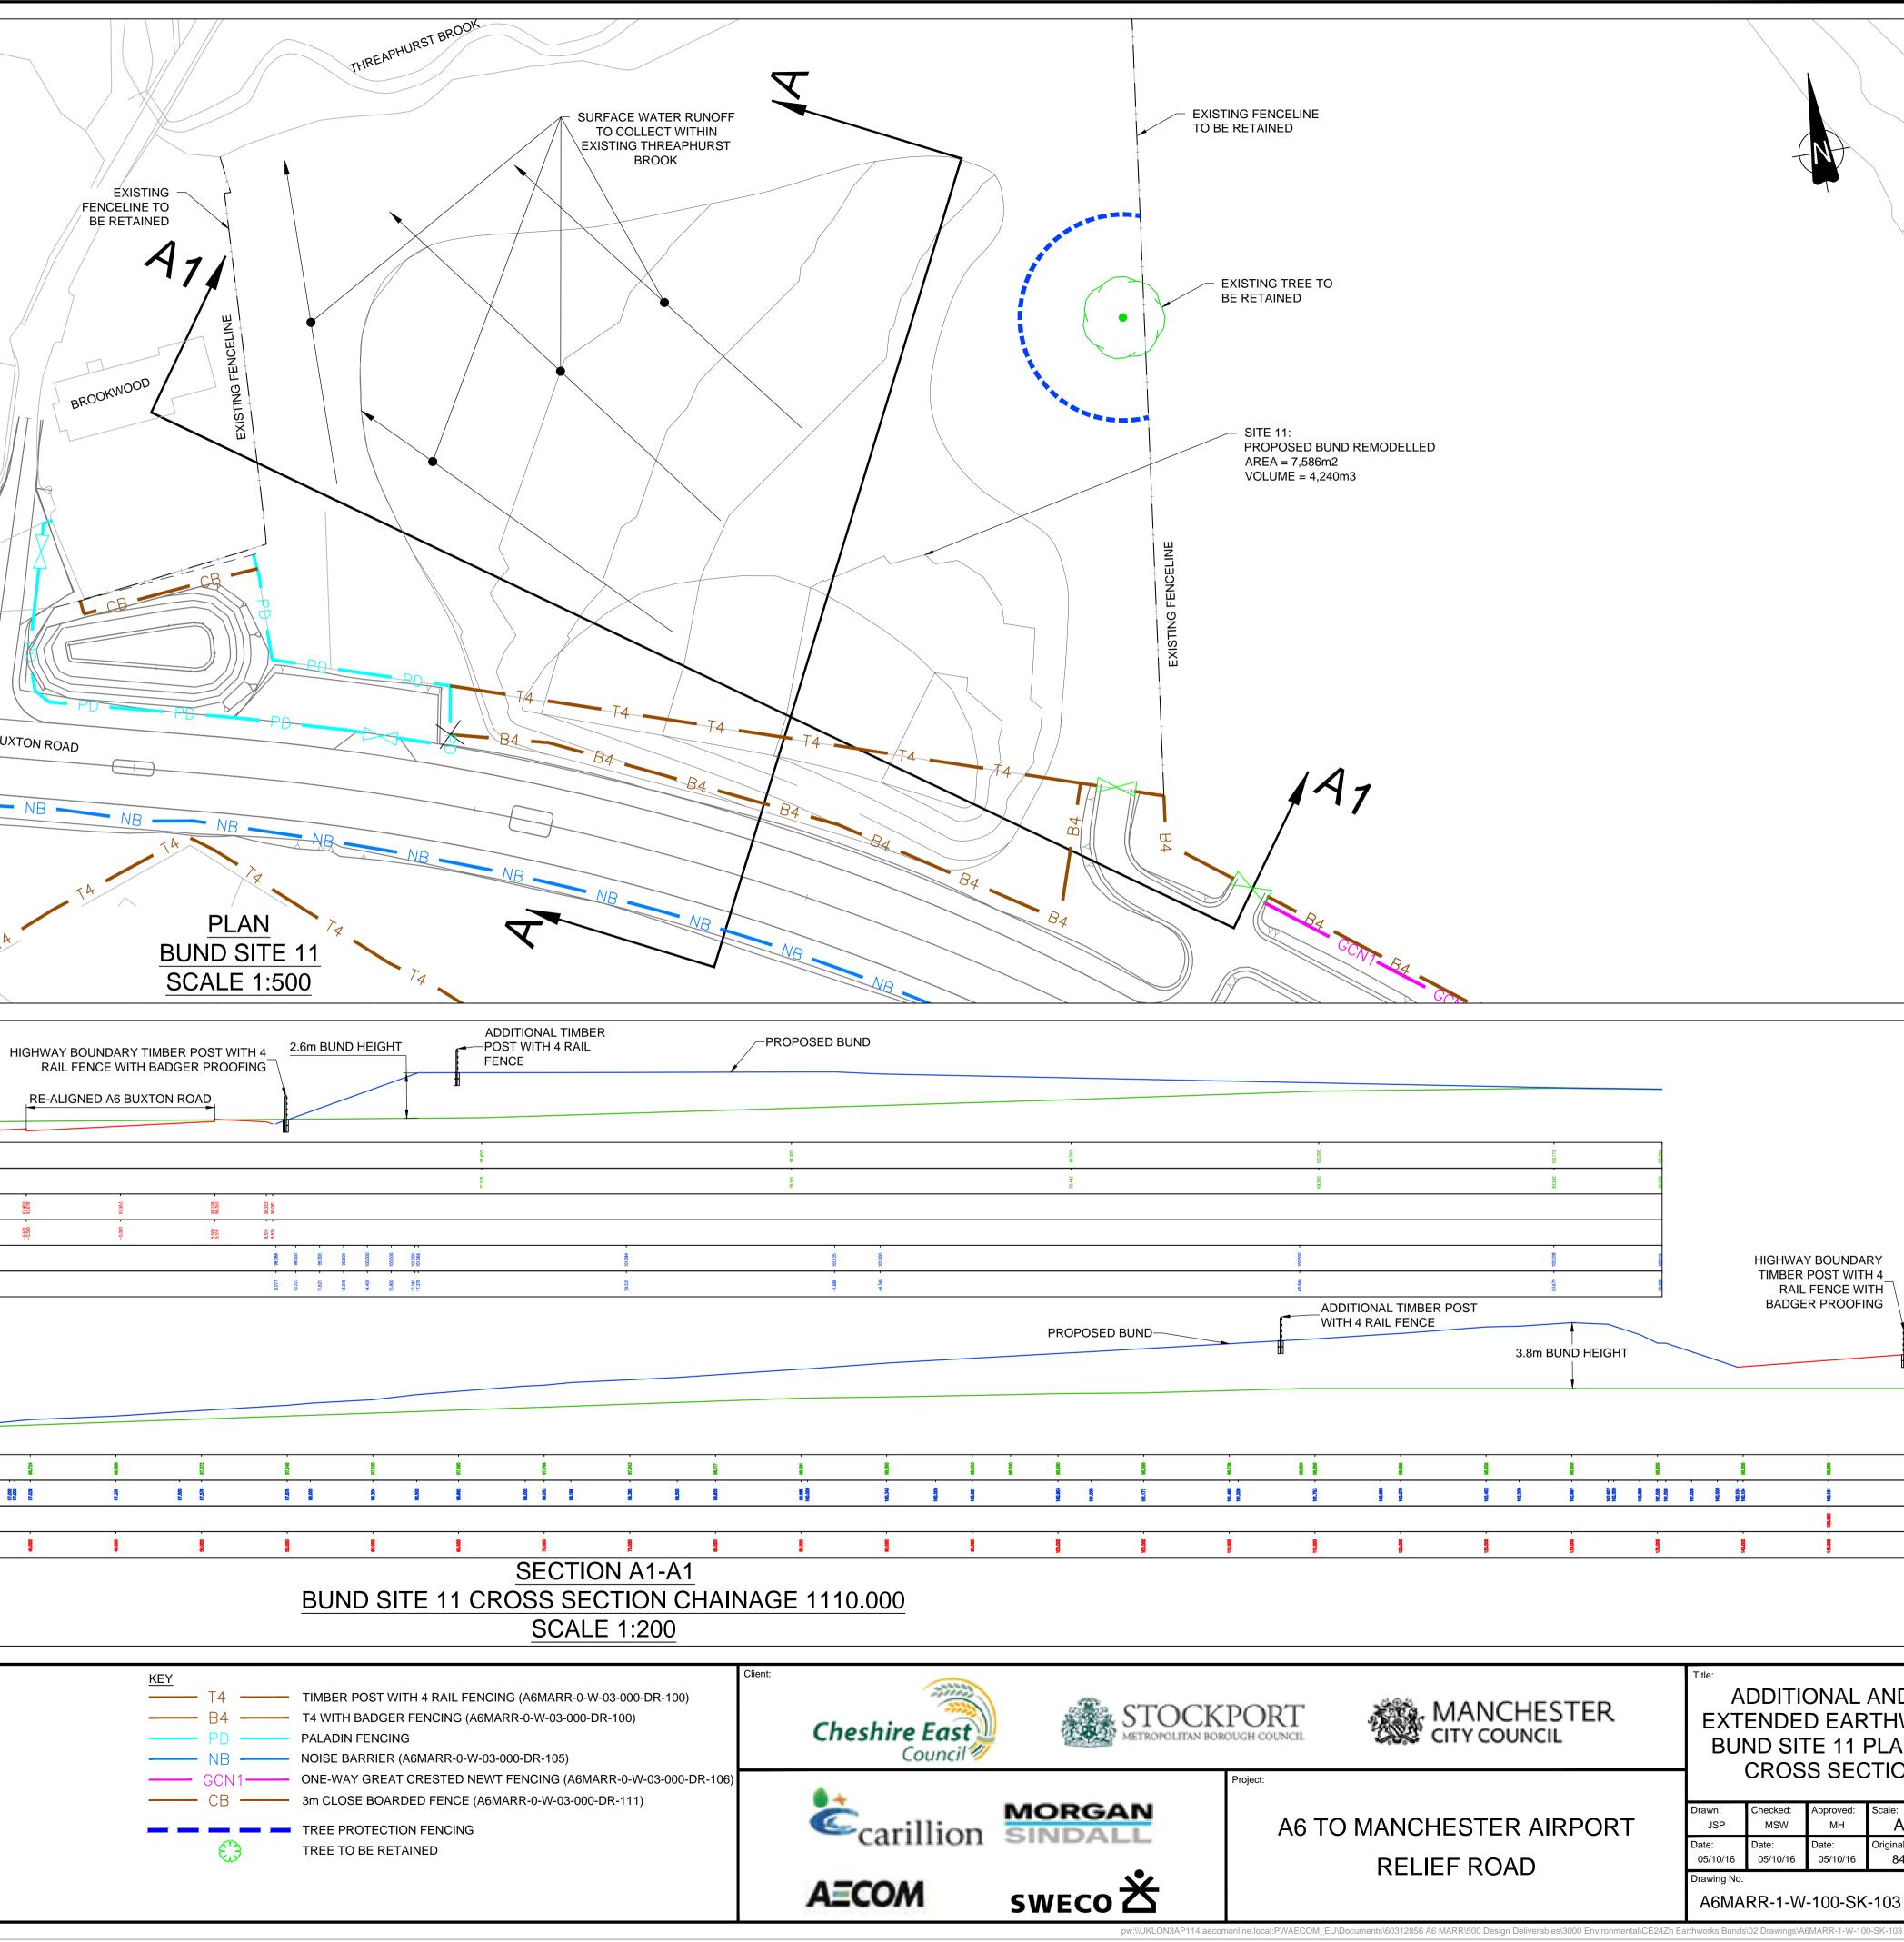

|    |                        |          |       |            |                              |         |          |                |    |                  |                      | ſ                | RE-ALI            | IGNED A6 BU | XTON RC    |                                                          |
|----|------------------------|----------|-------|------------|------------------------------|---------|----------|----------------|----|------------------|----------------------|------------------|-------------------|-------------|------------|----------------------------------------------------------|
|    |                        |          |       |            |                              |         |          |                |    | Lew              | el Datum =97.000     |                  |                   |             |            |                                                          |
|    |                        |          |       |            |                              |         |          |                |    | E×               | isting Ground LEVELS | 681 96<br>681 96 |                   |             |            |                                                          |
|    |                        |          |       | <u>о</u> г |                              | ^ ^     |          |                |    | E×               | isting Ground OFFSET | 000101-          |                   |             |            |                                                          |
|    |                        | -        |       |            | CTION A                      |         |          | ~              |    | De               | esign LEVELS         | 97.372<br>97.618 | 97.803<br>97.678  | 97.953      |            | 98.228<br>98.353                                         |
|    |                        | B        |       |            | 11 CRO                       |         |          | <u>ON</u>      |    | De               | esign OFFSET         | -9.348<br>-9.210 | - 25500           | -           |            | 5,500                                                    |
|    | CHAINAGE 1110.000      |          |       |            |                              |         |          |                | CE | 24Zh Bund LEVELS |                      |                  |                   |             |            |                                                          |
|    | SCALE 1:200            |          |       |            |                              |         |          |                |    | CE               | 24Zh Bund OFFSET     |                  |                   |             |            |                                                          |
|    |                        | KWOOD    |       | BRO        | DOKWOOD PR<br>BOUNDAR        |         | <b>\</b> |                |    |                  |                      |                  |                   |             |            |                                                          |
|    |                        |          |       |            | BOUNDAR                      | FENCE   |          |                |    |                  |                      |                  |                   |             |            |                                                          |
|    | evel Datum =95.000     |          |       |            |                              |         |          |                |    |                  |                      |                  |                   |             |            |                                                          |
|    | Existing Ground LEVELS |          |       | 8          | 800                          |         |          | 88796<br>87969 | 8  | 8 100            |                      |                  | 88.724            |             |            |                                                          |
|    | CE24Zh Bund LEVELS     |          |       |            | 007.66                       | 0007.25 |          | 0007.66        |    | 07/6             | 6,007                | 00726            | 607.16<br>0007.16 | 87.28       | 87.00      | 915.19                                                   |
|    | esign LEVELS           |          |       |            | •                            |         |          |                |    |                  |                      |                  |                   |             |            |                                                          |
|    |                        |          |       |            | GHTS 2014 ORI<br>30ROUGH COU |         | URVEY    |                |    |                  |                      |                  |                   |             |            |                                                          |
|    |                        |          |       |            |                              |         |          |                |    |                  | NOTES                |                  |                   |             | <u>KEY</u> |                                                          |
|    |                        |          |       |            |                              |         |          |                |    |                  |                      |                  |                   |             |            | - T4 -<br>- B4 -<br>- PD -<br>- NB -<br>- GCN1<br>- CB - |
|    | <b>I</b>               |          |       |            |                              |         |          |                |    |                  |                      |                  |                   |             |            |                                                          |
|    |                        |          |       |            |                              |         |          |                |    |                  |                      |                  |                   |             |            | 53                                                       |
| A0 | 05/10/16               | FOR APPI | ROVAL |            |                              | JSP     | MSW      | MSW            |    | МН               |                      |                  |                   |             |            | Ê                                                        |

RE-ALIGNED A6 BUXTON ROAD

|          | EXISTING<br>FENCELINE TO<br>BE RETAINED<br>A 7<br>BROOKWOOD<br>BROOKWOOD |
|----------|--------------------------------------------------------------------------|
|          |                                                                          |
| RE-ALIGN | IED A6 BUXTON ROAD                                                       |
|          |                                                                          |

| IND REMODELLED<br>2<br>i0m3                                                                                                                                                                                                                                                                                                                                                                                                                                                                                                                                                                                                                                                                                                                                                                                                                                                                                                                                                                                                                                                                                                                                                                                                                                                                                                                                                                                                                                                                                                                                                                                                                                                                                                                                                                                                                                                                                                                                                                                                                                                                                                    |                                                                                                                                                                                                                                                                                                          |
|--------------------------------------------------------------------------------------------------------------------------------------------------------------------------------------------------------------------------------------------------------------------------------------------------------------------------------------------------------------------------------------------------------------------------------------------------------------------------------------------------------------------------------------------------------------------------------------------------------------------------------------------------------------------------------------------------------------------------------------------------------------------------------------------------------------------------------------------------------------------------------------------------------------------------------------------------------------------------------------------------------------------------------------------------------------------------------------------------------------------------------------------------------------------------------------------------------------------------------------------------------------------------------------------------------------------------------------------------------------------------------------------------------------------------------------------------------------------------------------------------------------------------------------------------------------------------------------------------------------------------------------------------------------------------------------------------------------------------------------------------------------------------------------------------------------------------------------------------------------------------------------------------------------------------------------------------------------------------------------------------------------------------------------------------------------------------------------------------------------------------------|----------------------------------------------------------------------------------------------------------------------------------------------------------------------------------------------------------------------------------------------------------------------------------------------------------|
| A7                                                                                                                                                                                                                                                                                                                                                                                                                                                                                                                                                                                                                                                                                                                                                                                                                                                                                                                                                                                                                                                                                                                                                                                                                                                                                                                                                                                                                                                                                                                                                                                                                                                                                                                                                                                                                                                                                                                                                                                                                                                                                                                             |                                                                                                                                                                                                                                                                                                          |
| DDITIONAL TIMBER POST<br>TH 4 RAIL FENCE<br>3.8m BUND HEIGHT                                                                                                                                                                                                                                                                                                                                                                                                                                                                                                                                                                                                                                                                                                                                                                                                                                                                                                                                                                                                                                                                                                                                                                                                                                                                                                                                                                                                                                                                                                                                                                                                                                                                                                                                                                                                                                                                                                                                                                                                                                                                   | HIGHWAY BOUNDARY<br>TIMBER POST WITH 4<br>RAIL FENCE WITH<br>BADGER PROOFING                                                                                                                                                                                                                             |
| 12000 - 1000 - 1000 - 1000 - 1000 - 1000 - 1000 - 1000 - 1000 - 1000 - 1000 - 1000 - 1000 - 1000 - 1000 - 1000 - 1000 - 1000 - 1000 - 1000 - 1000 - 1000 - 1000 - 1000 - 1000 - 1000 - 1000 - 1000 - 1000 - 1000 - 1000 - 1000 - 1000 - 1000 - 1000 - 1000 - 1000 - 1000 - 1000 - 1000 - 1000 - 1000 - 1000 - 1000 - 1000 - 1000 - 1000 - 1000 - 1000 - 1000 - 1000 - 1000 - 1000 - 1000 - 1000 - 1000 - 1000 - 1000 - 1000 - 1000 - 1000 - 1000 - 1000 - 1000 - 1000 - 1000 - 1000 - 1000 - 1000 - 1000 - 1000 - 1000 - 1000 - 1000 - 1000 - 1000 - 1000 - 1000 - 1000 - 1000 - 1000 - 1000 - 1000 - 1000 - 1000 - 1000 - 1000 - 1000 - 1000 - 1000 - 1000 - 1000 - 1000 - 1000 - 1000 - 1000 - 1000 - 1000 - 1000 - 1000 - 1000 - 1000 - 1000 - 1000 - 1000 - 1000 - 1000 - 1000 - 1000 - 1000 - 1000 - 1000 - 1000 - 1000 - 1000 - 1000 - 1000 - 1000 - 1000 - 1000 - 1000 - 1000 - 1000 - 1000 - 1000 - 1000 - 1000 - 1000 - 1000 - 1000 - 1000 - 1000 - 1000 - 1000 - 1000 - 1000 - 1000 - 1000 - 1000 - 1000 - 1000 - 1000 - 1000 - 1000 - 1000 - 1000 - 1000 - 1000 - 1000 - 1000 - 1000 - 1000 - 1000 - 1000 - 1000 - 1000 - 1000 - 1000 - 1000 - 1000 - 1000 - 1000 - 1000 - 1000 - 1000 - 1000 - 1000 - 1000 - 1000 - 1000 - 1000 - 1000 - 1000 - 1000 - 1000 - 1000 - 1000 - 1000 - 1000 - 1000 - 1000 - 1000 - 1000 - 1000 - 1000 - 1000 - 1000 - 1000 - 1000 - 1000 - 1000 - 1000 - 1000 - 1000 - 1000 - 1000 - 1000 - 1000 - 1000 - 1000 - 1000 - 1000 - 1000 - 1000 - 1000 - 1000 - 1000 - 1000 - 1000 - 1000 - 1000 - 1000 - 1000 - 1000 - 1000 - 1000 - 1000 - 1000 - 1000 - 1000 - 1000 - 1000 - 1000 - 1000 - 1000 - 1000 - 1000 - 1000 - 1000 - 1000 - 1000 - 1000 - 1000 - 1000 - 1000 - 1000 - 1000 - 1000 - 1000 - 1000 - 1000 - 1000 - 1000 - 1000 - 1000 - 1000 - 1000 - 1000 - 1000 - 1000 - 1000 - 1000 - 1000 - 1000 - 1000 - 1000 - 1000 - 1000 - 1000 - 1000 - 1000 - 1000 - 1000 - 1000 - 1000 - 1000 - 1000 - 1000 - 1000 - 1000 - 1000 - 1000 - 1000 - 1000 - 1000 - 1000 - 1000 - 1000 - 1000 - 1000 - 1000 - 1000 - 1000 - 1000 - 1000 - 1000 - 1000 - 1000 - 1000 - 1000 - 1000 - 1000 - 1 |                                                                                                                                                                                                                                                                                                          |
| O MANCHESTER AIRPORT<br>RELIEF ROAD                                                                                                                                                                                                                                                                                                                                                                                                                                                                                                                                                                                                                                                                                                                                                                                                                                                                                                                                                                                                                                                                                                                                                                                                                                                                                                                                                                                                                                                                                                                                                                                                                                                                                                                                                                                                                                                                                                                                                                                                                                                                                            | Title: ADDITIONAL AND/OR   ADDITIONAL AND/OR   EXTENDED EARTHWORKS   BUND SITE 11 PLAN AND   CROSS SECTIONS   Drawn: Checked:   JSP MSW   MH As Shown   Date: 05/10/16 05/10/16   05/10/16 Date: Original drawing size:   05/10/16 05/10/16 841 x 594 - A1   Drawing No. Rev:   A6MARR-1-W-100-SK-103 A0 |